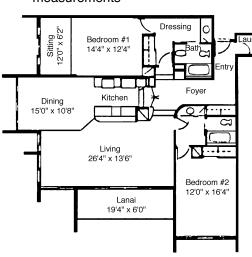

## **APARTMENT G-2 BEDROOMS, 2 BATH**

TOTAL APT. AREA 1,845 sq ft

Dimensions are approximate interior measurements