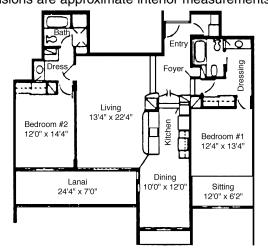

### **APARTMENT J-I 1-2 BEDROOM, 2 BATH**

TOTAL APT. AREA 1,807 sq ft

Dimensions are approximate interior measurements