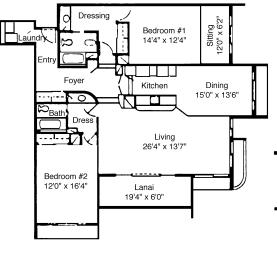

#### **APARTMENT L-2 BEDROOMS. 2 BATH**

TOTAL APT. AREA 1,723 sq ft

Dimensions are approximate interior measurements