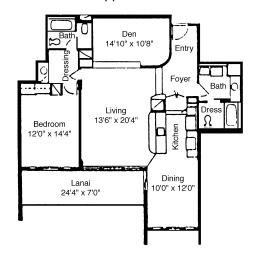

### **APARTMENT H-2 BEDROOMS, 2 BATH, DEN**

TOTAL APT. AREA 1,843 sq ft

Dimensions are approximate interior measurements