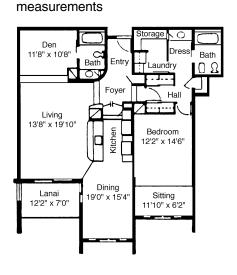

# APARTMENT I-1 BEDROOM, 2 BATH, DEN

TOTAL APT. AREA 1,544 sq ft Dimensions are approximate interior