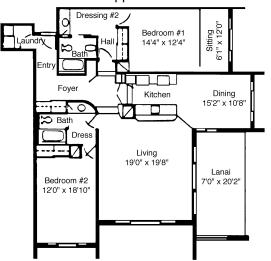

## **APARTMENT G-2 BEDROOMS, 2 BATH**

TOTAL APT. AREA 1,845 sq ft

Dimensions are approximate interior measurements