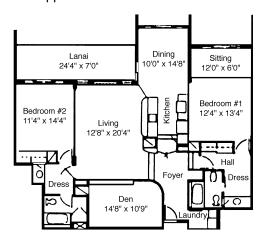

### **APARTMENT H-2 BEDROOMS, 2 BATH, DEN**

TOTAL APT. AREA 1,843 sq ft

Dimensions are approximate interior measurements